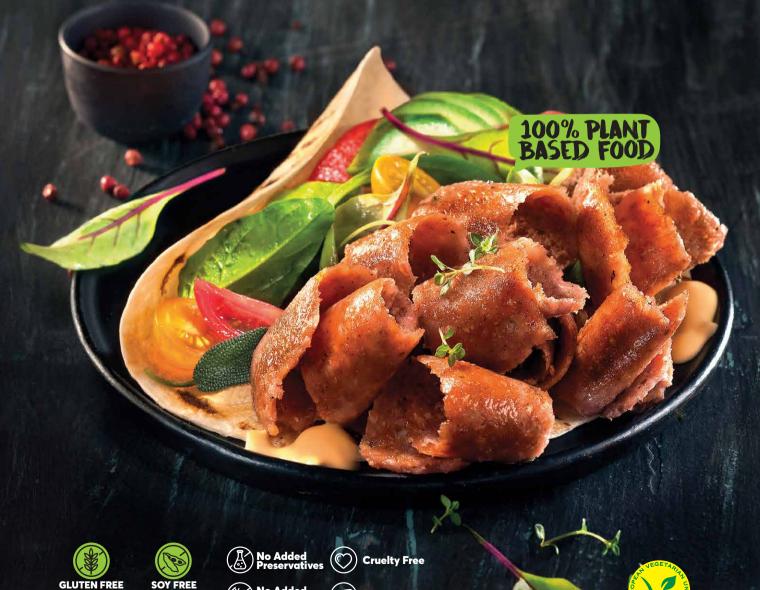

Precooked gyro slices

The first and only plant-based & soy-free yeeros has arrived! Utterly delicious, just like a classic gyros made in the traditional Greek way.

Ingredients: Texturized pea protein, water, coconut oil, sunflower oil, onion, salt, potato starch, corn starch, citrus fiber, psyllium fiber, natural flavor, yeast extract, pea flour, herbs and spices, dried vegetables (mushrooms, garlic), vegetable protein broth, glucose syrup, sugar, bamboo fiber, beetroot concentrate, emulsifies (sunflower lecithin), acidity regulator (citric acid), thickener (methyl cellulose).