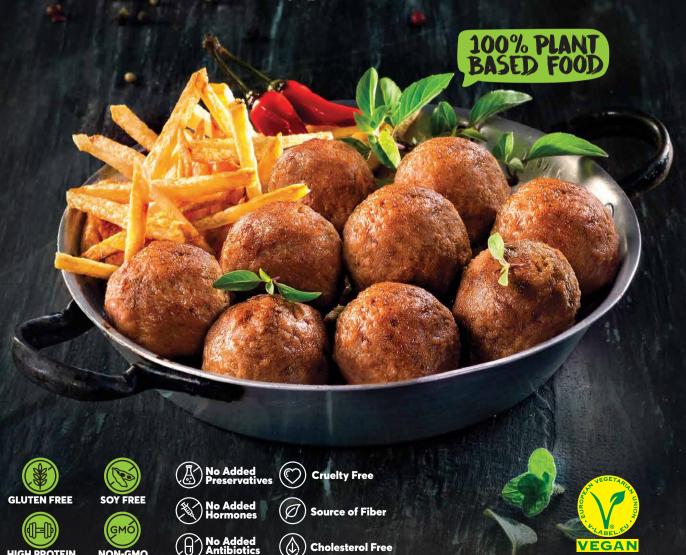

The alternative Greek flavor

Tasty choice, top quality!

Meatballs are everyone's favorites. Made by us to satisfy the most demanding. The same old traditional flavors in a tasty plant-based alternative.

Ingredients: Texturized pea protein, water, coconut oil, sunflower oil, onion, salt, potato starch, corn starch, citrus fiber, psyllium fibers, natural flavors, yeast extract, herbs and spices, dried vegetables (mushrooms, garlic), vegetable broth, glucose syrup, bamboo fiber, beetroot concentrate, emulsifies (sunflower lecithin), acidity regulator (citric acid), thickener (methyl cellulose).