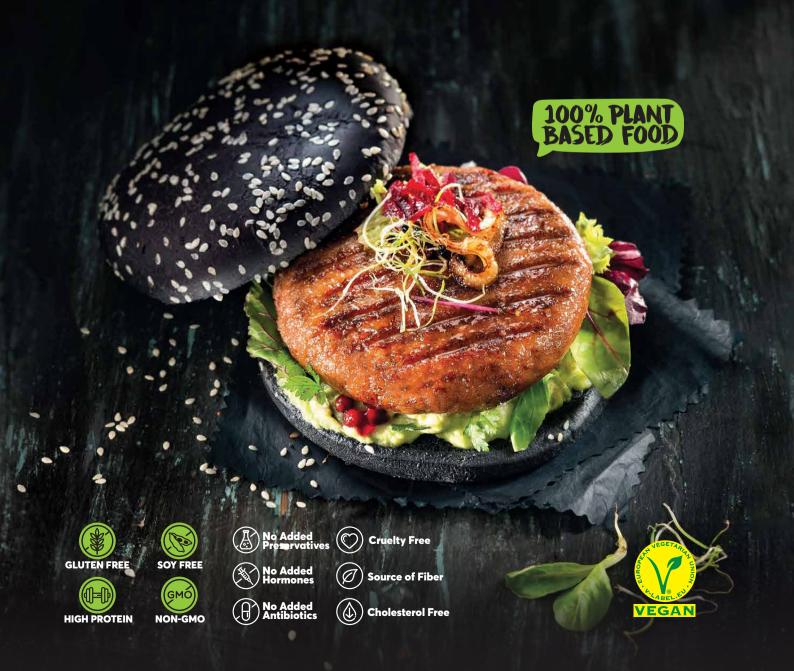

### mega Meatless - GREEK BURGER:

The alternative Greek flavor

Enjoy a genuine meatless burger!

Mouth-watering burgers from pulses with high protein value, fresh Greek herbs and pure spices.

The ideal choice for a healthy diet.

# GREEK BURGER

## TASTE OUR ALL-AMERICAN MEDITERRANEAN BURGER. YOU WON'T BE ABLE TO TELL IT'S VEGANI

Ingredients: Texturized pea protein, water, coconut oil, sunflower oil, onion, salt, potato starch, corn starch, citrus fiber, psyllium fibers, natural flavors, yeast extract, herbs and spices, dried vegetables (mushrooms, garlic), vegetable broth, glucose syrup, bamboo fiber, beetroot concentrate, emulsifies (sunflower lecithin), acidity regulator (citric acid), thickener (methyl cellulose).