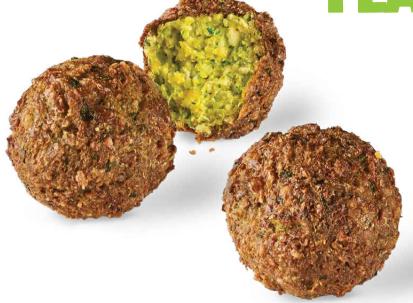

The % Daily Value (DV) tells you how much a nutrient in a serving of food contributes to a daily diet. 2,000 calories a day is used for general nutrition advice.

Recipes and cooking ideas