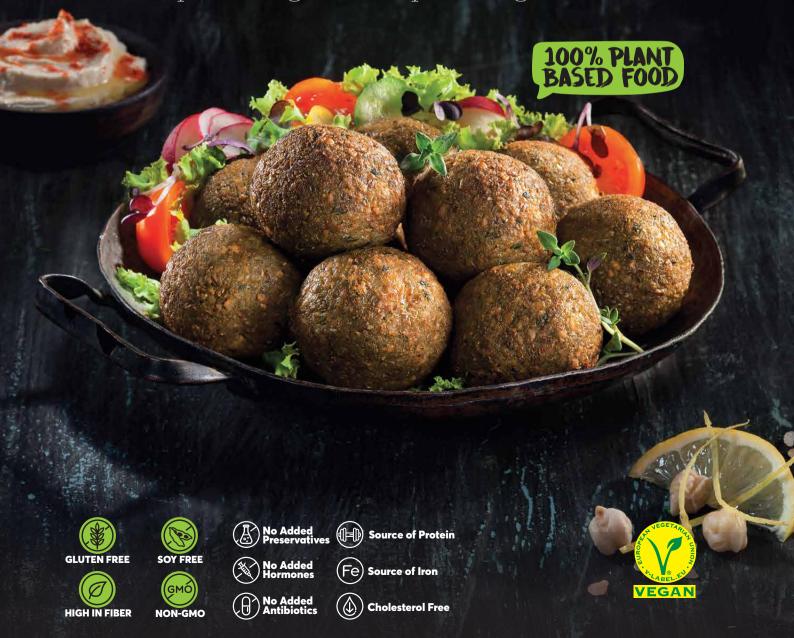

The authentic Middle Eastern flavor

A high-quality product with an authentic taste inspired by the flavors of the Egyptian cuisine. A unique choice for falafel lovers, made of oriental spices along with the purest ingredients.

## THE AUTHE MIDDLE EAST

Ingredients: Chickpeas, water, onion, sea salt, parsley, coriander seeds and leaves, garlic, corn starch, ground cumin seeds, dried guajillo pepper, black pepper, cayenne pepper, bamboo fiber, emulsifies (methyl cellulose), raising agent (sodium carbonate).